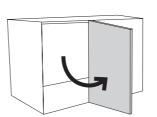

## NEWS 2021 | REVERSO

A Company of the Group



## Reverso

The reversible solution for corner cabinets



- Easy installation in few steps. No adjustment of the front as it is combined with hinged doors.
- Independent internal baskets movement for better access on full extension synchronized runners.
- Installation in cabinets from 800 mm to 1200 mm external width and 400 - 450 - 500 - 600 mm doors.

#### Baskets available in:



• Chrome/White • Orion/Orion





- Grey/Grey Chrome/Grey
- Chrome/White • Orion/Orion

• Orion

**CLASSIC LINE** 



- Grey
- Chrome

# Same product can be fitted on RH and LH cabinets









Product opening sequence













### Compagnucci High Tech s.r.l.

società a socio unico

Via Scarpara Alta, 57 60030 S. Maria Nuova (AN) Italy Tel. + 39 0731 245999 Fax + 39 0731 082201 info@compagnucci.it

www.compagnucci.it