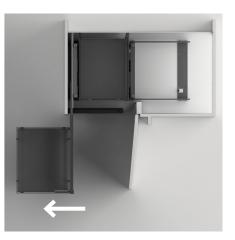

## NEWS 2021 | REVERSO

A Company of the Group



## Reverso

The reversible solution for corner cabinets



- Easy installation in few steps. No adjustment of the front as it is combined with hinged doors.
- Independent internal baskets movement for better access on full extension synchronized runners.
- Installation in cabinets from 800 mm to 1200 mm external width and 400 - 450 - 500 - 600 mm doors.

#### Baskets available in:



• Chrome/White • Orion/Orion





- Grey/Grey Chrome/Grey
- Chrome/White • Orion/Orion

• Orion

**CLASSIC LINE** 



- Grey
- Chrome

# Same product can be fitted on RH and LH cabinets









Product opening sequence













### Compagnucci High Tech s.r.l.

società a socio unico

Via Scarpara Alta, 57 60030 S. Maria Nuova (AN) Italy Tel. + 39 0731 245999 Fax + 39 0731 082201 info@compagnucci.it

www.compagnucci.it