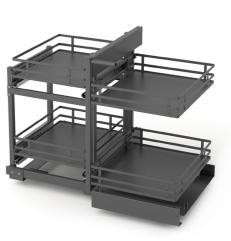

## Reverso

The reversible solution for corner cabinets

- Easy installation in few steps. No adjustment of the front as it is combined with hinged doors.
- Independent internal baskets movement for better access on full extension synchronized runners.
- Installation in cabinets from 800 mm to 1200 mm external width and 400 - 450 - 500 - 600 mm doors.

#### Baskets available in:

• Chrome/White • Orion/Orion

- Grey/Grey Chrome/Grey
- Chrome/White • Orion/Orion

• Orion

**CLASSIC LINE** 

- Grey
- Chrome