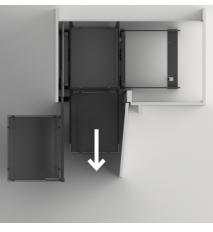

## NEWS 2021 | REVERSO

A Company of the Group



## Reverso

The reversible solution for corner cabinets



- Easy installation in few steps. No adjustment of the front as it is combined with hinged doors.
- Independent internal baskets movement for better access on full extension synchronized runners.
- Installation in cabinets from 800 mm to 1200 mm external width and 400 - 450 - 500 - 600 mm doors.

#### Baskets available in:



• Chrome/White • Orion/Orion





- Grey/Grey Chrome/Grey
- Chrome/White • Orion/Orion

• Orion

**CLASSIC LINE** 



- Grey
- Chrome

# Same product can be fitted on RH and LH cabinets









Product opening sequence













### Compagnucci High Tech s.r.l.

società a socio unico

Via Scarpara Alta, 57 60030 S. Maria Nuova (AN) Italy Tel. + 39 0731 245999 Fax + 39 0731 082201 info@compagnucci.it

www.compagnucci.it