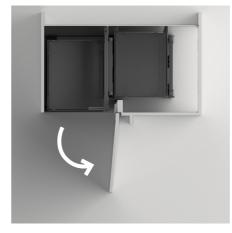

## NEWS 2021 | REVERSO

A Company of the Group



## Reverso

The reversible solution for corner cabinets



- Easy installation in few steps. No adjustment of the front as it is combined with hinged doors.
- Independent internal baskets movement for better access on full extension synchronized runners.
- Installation in cabinets from 800 mm to 1200 mm external width and 400 - 450 - 500 - 600 mm doors.

#### Baskets available in:



• Chrome/White • Orion/Orion





- Grey/Grey Chrome/Grey
- Chrome/White • Orion/Orion

• Orion

**CLASSIC LINE** 



- Grey
- Chrome

# Same product can be fitted on RH and LH cabinets









Product opening sequence













### Compagnucci High Tech s.r.l.

società a socio unico

Via Scarpara Alta, 57 60030 S. Maria Nuova (AN) Italy Tel. + 39 0731 245999 Fax + 39 0731 082201 info@compagnucci.it

www.compagnucci.it