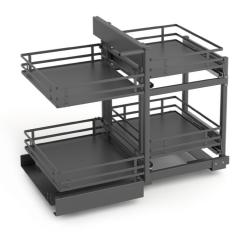

## Reverso

The reversible solution for corner cabinets

- Easy installation in few steps. No adjustment of the front as it is combined with hinged doors.
- Independent internal baskets movement for better access on full extension synchronized runners.
- Installation in cabinets from 800 mm to 1200 mm external width and 400 - 450 - 500 - 600 mm doors.

#### Baskets available in:

• Chrome/White • Orion/Orion

- Grey/Grey Chrome/Grey
- Chrome/White • Orion/Orion

• Orion

**CLASSIC LINE** 

- Grey
- Chrome