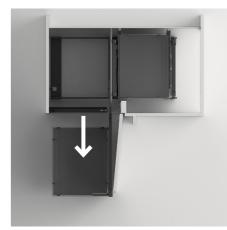

## NEWS 2021 | REVERSO

A Company of the Group



## Reverso

The reversible solution for corner cabinets



- Easy installation in few steps. No adjustment of the front as it is combined with hinged doors.
- Independent internal baskets movement for better access on full extension synchronized runners.
- Installation in cabinets from 800 mm to 1200 mm external width and 400 - 450 - 500 - 600 mm doors.

#### Baskets available in:



• Chrome/White • Orion/Orion





- Grey/Grey Chrome/Grey
- Chrome/White • Orion/Orion

• Orion

**CLASSIC LINE** 



- Grey
- Chrome

# Same product can be fitted on RH and LH cabinets









Product opening sequence













### Compagnucci High Tech s.r.l.

società a socio unico

Via Scarpara Alta, 57 60030 S. Maria Nuova (AN) Italy Tel. + 39 0731 245999 Fax + 39 0731 082201 info@compagnucci.it

www.compagnucci.it