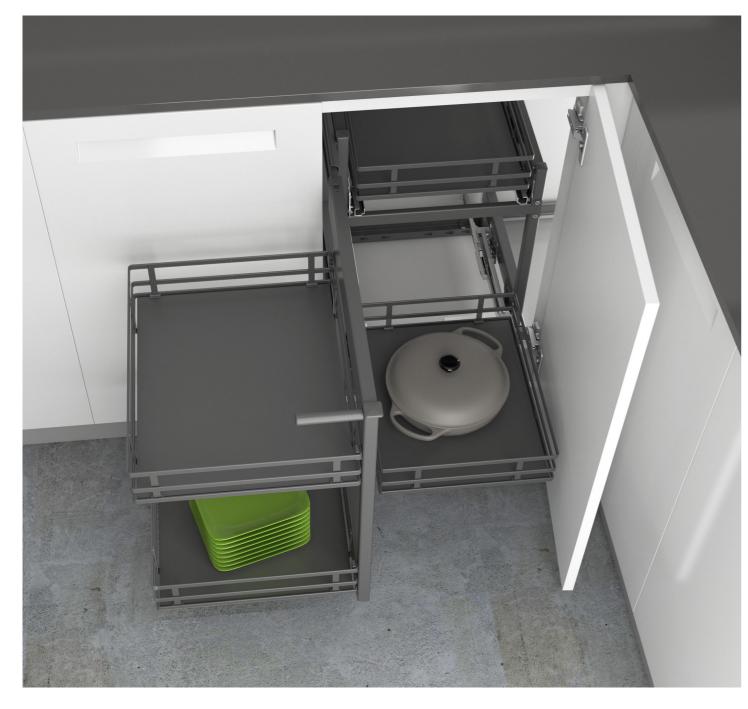

## Reverso

The reversible solution for corner cabinets

- Easy installation in few steps. No adjustment of the front as it is combined with hinged doors.
- Independent internal baskets movement for better access on full extension synchronized runners.
- Installation in cabinets from 800 mm to 1200 mm external width and 400 - 450 - 500 - 600 mm doors.

# Same product can be fitted on RH and LH cabinets

Product opening sequence