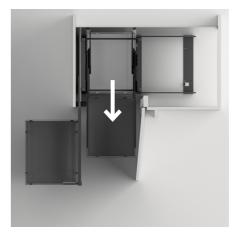

## NEWS 2021 | REVERSO

A Company of the Group



## Reverso

The reversible solution for corner cabinets



- Easy installation in few steps. No adjustment of the front as it is combined with hinged doors.
- Independent internal baskets movement for better access on full extension synchronized runners.
- Installation in cabinets from 800 mm to 1200 mm external width and 400 - 450 - 500 - 600 mm doors.

#### Baskets available in:



• Chrome/White • Orion/Orion





- Grey/Grey Chrome/Grey
- Chrome/White • Orion/Orion

• Orion

**CLASSIC LINE** 



- Grey
- Chrome

# Same product can be fitted on RH and LH cabinets









Product opening sequence













### Compagnucci High Tech s.r.l.

società a socio unico

Via Scarpara Alta, 57 60030 S. Maria Nuova (AN) Italy Tel. + 39 0731 245999 Fax + 39 0731 082201 info@compagnucci.it

www.compagnucci.it