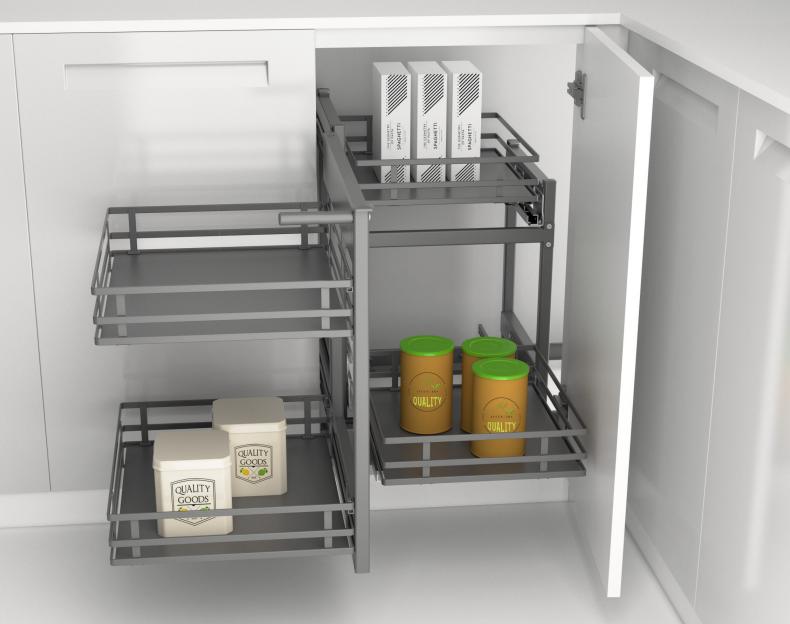

## Reverso

The reversible solution for corner cabinets

- Easy installation in few steps. No adjustment of the front as it is combined with hinged doors.
- Independent internal baskets movement for better access on full extension synchronized runners.
- Installation in cabinets from 800 mm to 1200 mm external width and 400 - 450 - 500 - 600 mm doors.

# Same product can be fitted on RH and LH cabinets

Product opening sequence