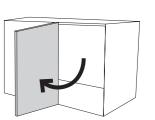

## NEWS 2021 | REVERSO

A Company of the Group



## Reverso

The reversible solution for corner cabinets



- Easy installation in few steps. No adjustment of the front as it is combined with hinged doors.
- Independent internal baskets movement for better access on full extension synchronized runners.
- Installation in cabinets from 800 mm to 1200 mm external width and 400 - 450 - 500 - 600 mm doors.

#### Baskets available in:



• Chrome/White • Orion/Orion





- Grey/Grey Chrome/Grey
- Chrome/White • Orion/Orion

• Orion

**CLASSIC LINE** 



- Grey
- Chrome

# Same product can be fitted on RH and LH cabinets









Product opening sequence













### Compagnucci High Tech s.r.l.

società a socio unico

Via Scarpara Alta, 57 60030 S. Maria Nuova (AN) Italy Tel. + 39 0731 245999 Fax + 39 0731 082201 info@compagnucci.it

www.compagnucci.it